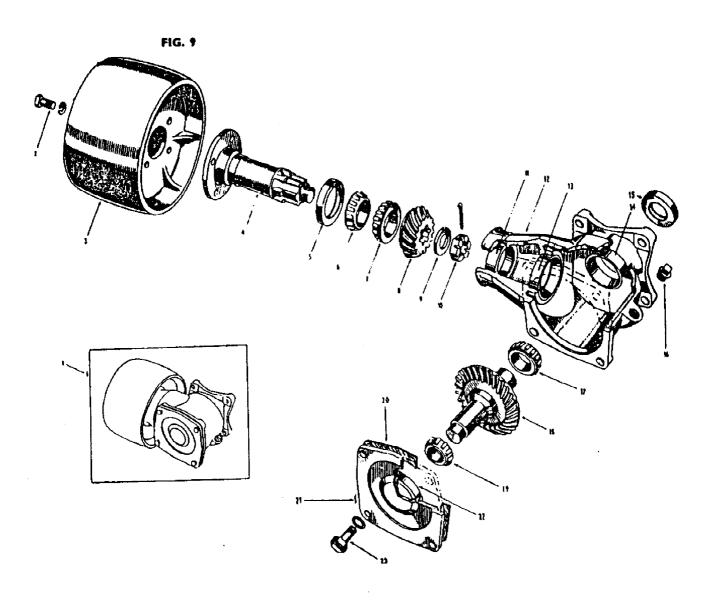

## Massey Ferguson (Europe) TE 20 TRACTOR

Page 20 - PULLEY ATTACHMENT ASSEMBLY - ACCESSORY TO TRACTOR.

| Item | Part Number | Qty | Part Description | Comments                                                            |
|------|-------------|-----|------------------|---------------------------------------------------------------------|
|      |             |     |                  | ACCESSORY TO TRACTOR.                                               |
|      |             |     |                  | 80 M/M PET., 85 M/M PET., 85 M/M V.O., 85 M/M L.O., 20C DIESEL      |
| 1    | 2190        | 1   | Pulley           | INCLUDES ITEMS 2 THROUGH 23.                                        |
| 2    | 353558X1    | 4   | Screw Unf        |                                                                     |
|      | 353432X1    | 4   | Lock Washer      |                                                                     |
| 3    | 182807M1    | 1   | Pulley           |                                                                     |
| 4    | 4060        | 1   | Shaft            |                                                                     |
| 5    | 1195        | 1   | Seal             |                                                                     |
| 6    |             |     | Cone             | NOT SERVICED SEPARATELY ORDER 1850222M91<br>BEARING ASSEMBLY.       |
| 7    |             |     | Cone             | NOT SERVICED SEPARATELY ORDER 1850222M91<br>BEARING ASSEMBLY.       |
| 8    |             |     | Gear             | NOT SERVICED SEPARATELY. MATCHED WITH ITEM 18. ORDER 2185 ASSEMBLY. |
| 9    | 353774X1    | 1   | Washer           |                                                                     |
| 10   | 1993        | 1   | Nut              |                                                                     |
|      | 354053X1    | 1   | Pin              | NOT SERVICED SEPARATELY ORDER 1850222M91<br>BEARING ASSEMBLY.       |
| 11   |             |     | Cup              |                                                                     |
| 12   | 8527        | 1   | Housing          |                                                                     |
| 13   |             |     | Cup              | NOT SERVICED SEPARATELY ORDER 1850222M91<br>BEARING ASSEMBLY.       |
| 14   |             |     | Cup              | NOT SERVICED SEPARATELY ORDER 1850222M91<br>BEARING ASSEMBLY.       |
| 15   | 1194        | 1   | Seal             |                                                                     |
| 16   | 1199        | 1   | Plug             |                                                                     |
| 17   |             |     | Cone             | NOT SERVICED SEPARATELY ORDER 1850222M91<br>BEARING ASSEMBLY.       |
| 18   |             |     | Gear             | NOT SERVICED SEPARATELY. MATCHED WITH ITEM 8. ORDER 2185 ASSEMBLY.  |
| 19   |             |     | Cone             | Not Serviced, Order 4064                                            |
| 20   | 4103        | AR  | Gasket           | P.T.O. HOUSING COVER.                                               |
|      |             |     |                  | 0.020" TO 0.023"                                                    |
|      | 4104        | AR  | Gasket           | P.T.O. HOUSING COVER.                                               |
|      |             |     |                  | 0.016" TO 0.019"                                                    |
|      | 4105        | AR  | Gasket           | P.T.O. HOUSING COVER.                                               |
|      |             |     |                  | 0.012" TO 0.015"                                                    |
| 21   | 4102        | 1   | Cover            |                                                                     |

| 22 |            |   | Cup             | NOT SERVICED SEPARATELY ORDER 4064 BEARING ASSEMBLY. |
|----|------------|---|-----------------|------------------------------------------------------|
| 23 | 353699X1   | 4 | Screw Unc       |                                                      |
|    | 353432X1   | 4 | Lock Washer     |                                                      |
|    |            |   |                 | NOT ILLUSTRATED                                      |
|    | 1850222M91 | 3 | Bearing Assy    |                                                      |
|    | 4064       | 1 | Bearing         |                                                      |
|    | 2185       | 1 | Kit, Bevel Gear |                                                      |